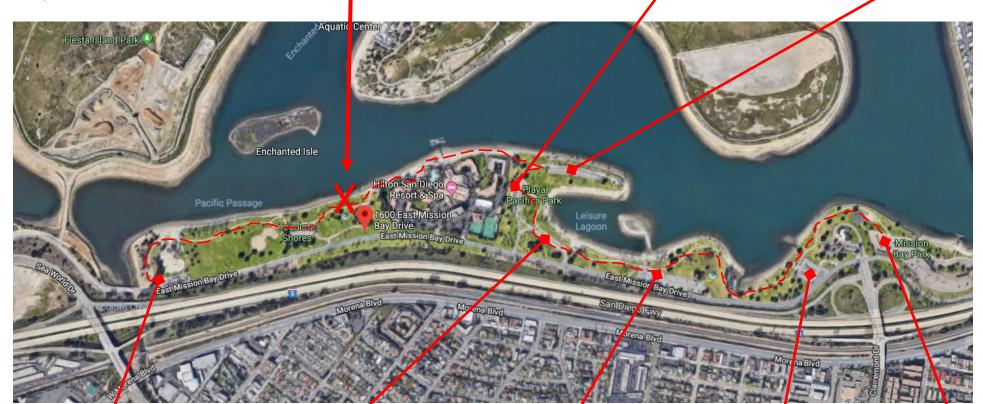

## Lao Boat Racing Festival

Main parking lot and spaces on street at race site will be full by 8AM. Listed below are additional parking lots, with estimated distant and walking time based on recommended walking trails (dashes from lots).

## **RACE SITE**

Tecolote Shores North Park, Mission Bay 1600 East Mission Bay Drive, San Diego, CA 92109

Playa Pacifica Park - Lot 2 (54 spaces) 2000 East Mission Bay Dr. 0.4 mile / 9 min walk

Playa Pacifica Park - Lot 1 (115 spaces) 2000 East Mission Bay Dr. 0.4 mile / 9 min walk

Tecolote Shores North -Lot 1 (32 spaces) 1292 East Mission Bay Dr. 0.5 mile / 10 min walk

Playa Pacifica Park - Lot 3 (60 spaces) 1093 East Mission Bay Dr. 0.6 mile / 11 min walk Mission Bay Park - Lot 1 (210 spaces) 2195 East Mission Bay Dr. 0.8 mile / 15 min walk Mission Bay Park - Lot 2 (90 spaces) 2540 East Mission Bay Dr. 1.1 miles / 22 min walk

> Mission Bay Park - Lot 3 (510 spaces) 3500 Mission Bay Dr. 1.5 miles / 30 min walk